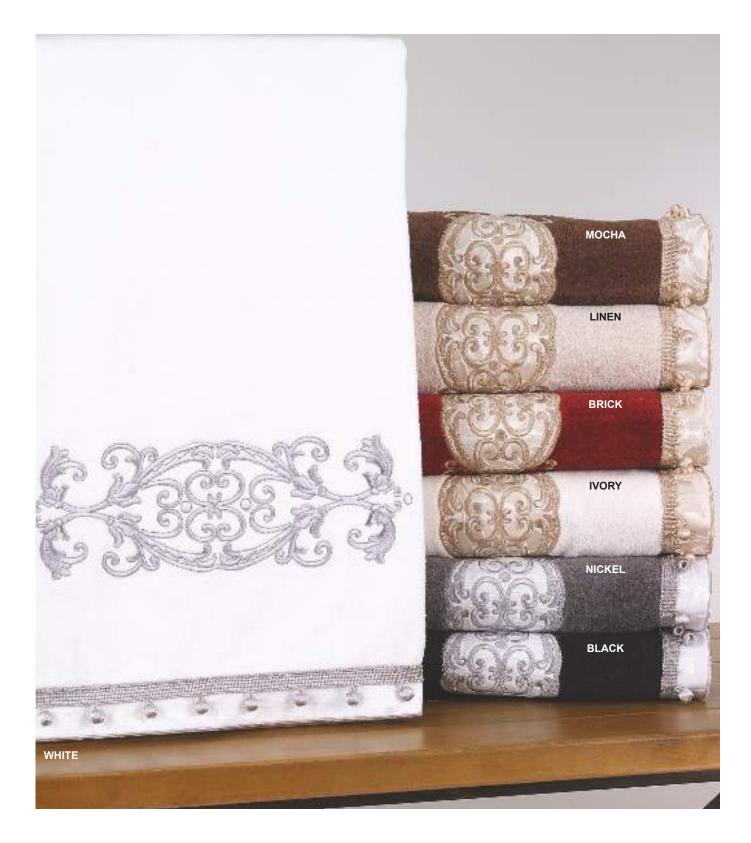

*Beige* **\$10.75** HAND TOWEL *Beige* **\$5.00** FINGERTIP TOWEL *Beige* **\$5.00** 



# ASSORTED BATH ACCESSORIES

TUMBLER **\$6.00** TOOTHBRUSH HOLDER **\$6.50** SOAP DISH **\$6.00** LOTION PUMP **\$7.50** TISSUE COVER **\$13.00** WASTEBASKET **\$18.00** COVERED JAR **\$8.00** TRAY (4.5"X9.5")/Eiffel Tower (5.5"x10.25") **\$12.00** 



# **VENTANA BATH COLLECTION** *Style #13204*

TOOTHBRUSH HOLDER **\$8.00** SOAP DISH **\$7.50** LOTION PUMP **\$9.00** TISSUE COVER **\$15.00** WASTEBASKET **\$20.00** COVERED JAR **\$10.00** TRAY **\$13.00** 



# BRAIDED ROPE TOWEL COLLECTION Style #3885



#### METALLIC CIRCLES TOWEL COLLECTION Style #3891



#### CHECKERBOARD TOWEL COLLECTION Style #3886



#### BASKETWEAVE TOWEL COLLECTION Style #3894



# **STELLA TOWEL COLLECTION** *Style #3893*



# ELEGANCE TOWEL COLLECTION Style #3892



# NAVASINK TOWEL COLLECTION Style #3895



# DOTTED CIRCLES TOWEL COLLECTION Style #3870



# DOGWOOD TOWEL COLLECTION Style #3875



# FLUTTERBY TOWEL COLLECTION Style #3881



∠ BEAGLE Style #2155BEA

LABRADOR RETRIEVER Style #2155LAB

# WOOF! WOOF! PICK your POOCH

ASSORTED DOG EMBROIDERED GOLDEN VELOUR HAND TOWELS

**RETRIEVER** Style #2155GDN ↓ 2 PACK OF HAND TOWELS Ivory \$7.50

POODLE Style #2<u>155PDL↓</u>



← ROTTWEILER Style #2155ROT

BULLDOG ∠ Style #2155BDG

**YORKSHIRE TERRIER** Style #2155YRK



GERMAN SHEPHARD Style #2155GSH

FRENCH BULLDOG → Style #2155FBD







# THE MONOGRAM SHOPPE

A. MONOGRAM BOX SETS Lotion Pump, 2 fingertips White \$7.50
B. MONOGRAM BOX SETS 3 fingertips White \$6.00
C. MONOGRAM PAPER GUEST TOWELS White 1