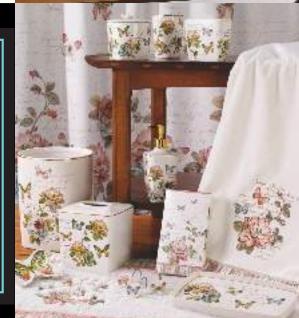

#### BUTTERFLY GARDEN BATH COLLECTION Style #13882

 TUMBLER \$8.00

 TOOTHBRUSH HOLDER \$8.50

 SOAP DISH \$8.00

 LOTION PUMP \$10.00

 TISSUE COVER \$16.00

 WASTEBASKET \$24.00

 COVERED JAR \$12.00

 TRAY (5.5"X10") \$15.00

 SHOWER HOOKS \$7.50

 SHOWER CURTAIN \$24.00

 BATH RUG \$15.00

 BATH TOWEL White \$10.75

 HAND TOWEL White \$5.00

 FINGERTIP TOWEL White \$5.00