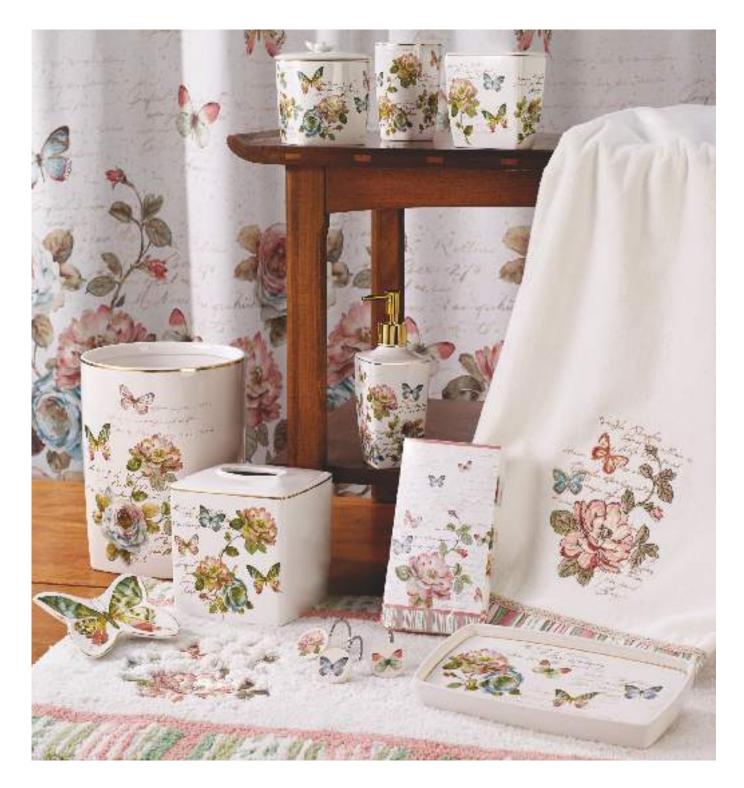

#### BUTTERFLY GARDEN BATH COLLECTION Style #13882

 TUMBLER \$8.00

 TOOTHBRUSH HOLDER \$8.50

 SOAP DISH \$8.00

 LOTION PUMP \$10.00

 TISSUE COVER \$16.00

 WASTEBASKET \$24.00

 COVERED JAR \$12.00

 TRAY (5.5"X10") \$15.00

 SHOWER HOOKS \$7.50

 SHOWER CURTAIN \$24.00

 BATH RUG \$15.00

 BATH TOWEL White \$10.75

 HAND TOWEL White \$5.00

 FINGERTIP TOWEL White \$5.00