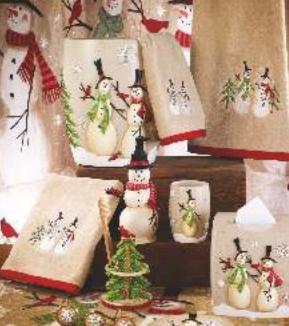

#### TALL SNOWMAN BATH COLLECTION Style #10938

TUMBLER\$7.50TOOTHBRUSH HOLDER\$7.50SOAP DISH\$7.50LOTION PUMP\$8.50TISSUE COVER\$17.00WASTEBASKET\$24.00SHOWER HOOKS\$7.50SHOWER CURTAIN\$15.00BATH RUG\$10.00BATH TOWEL Linen\$9.00HAND TOWEL Linen\$4.50