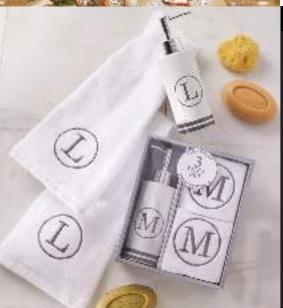

# THE MONOGRAM SHOPPE

A. MONOGRAM BOX SETS Lotion Pump, 2 fingertips White \$7.50
B. MONOGRAM BOX SETS 3 fingertips White \$6.00
C. MONOGRAM PAPER GUEST TOWELS White 16/pack \$3.50

BLOCK MONOGRAM TOWEL COLLECTION Style #5087

BLOCK MONOGRAM BATH TOWEL Ivory\$7.50BLOCK MONOGRAM HAND TOWEL Ivory\$6.00BLOCK MONOGRAM FINGERTIP TOWEL Ivory\$4.00