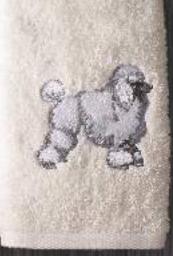

# WOOF! WOOF! PICK your POOCH

ASSORTED DOG EMBROIDERED GOLDEN VELOUR HAND TOWELS

**RETRIEVER** Style #2155GDN ↓ 2 PACK OF HAND TOWELS Ivory \$7.50

POODLE Style #2<u>155PDL↓</u>

← ROTTWEILER Style #2155ROT