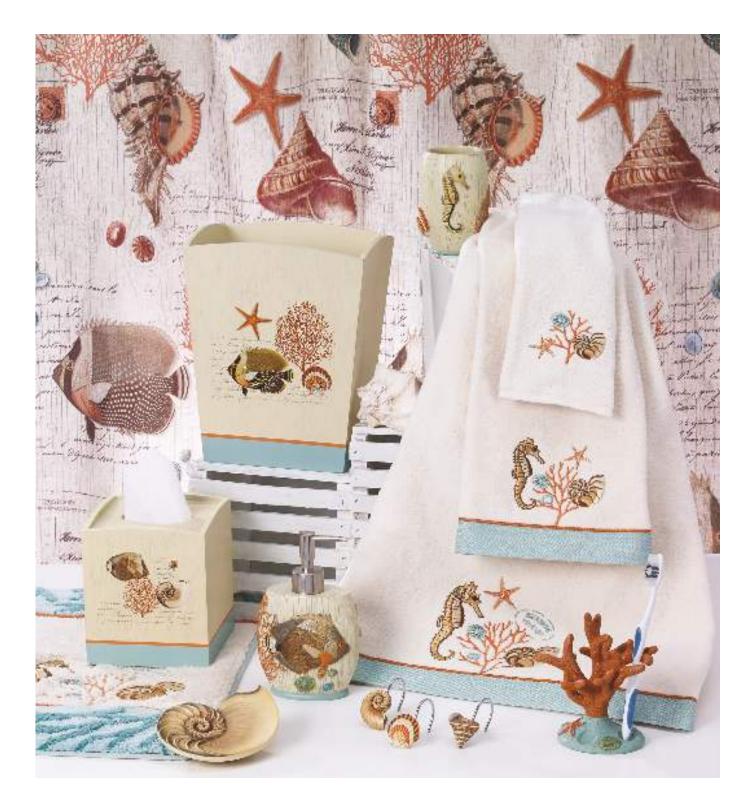

# SEA AND SAND BATH COLLECTION Style #13678

TUMBLER **\$8.00** TOOTHBRUSH HOLDER **\$8.50** SOAP DISH **\$8.00** LOTION PUMP **\$9.50** TISSUE COVER **\$15.00** WASTEBASKET **\$22.00** SHOWER HOOKS **\$8.00** SHOWER CURTAIN **\$20.00** BATH RUG **\$15.00** BATH TOWEL Linen **\$10.75** HAND TOWEL Linen **\$8.75** FINGERTIP TOWEL Linen **\$5.00** 