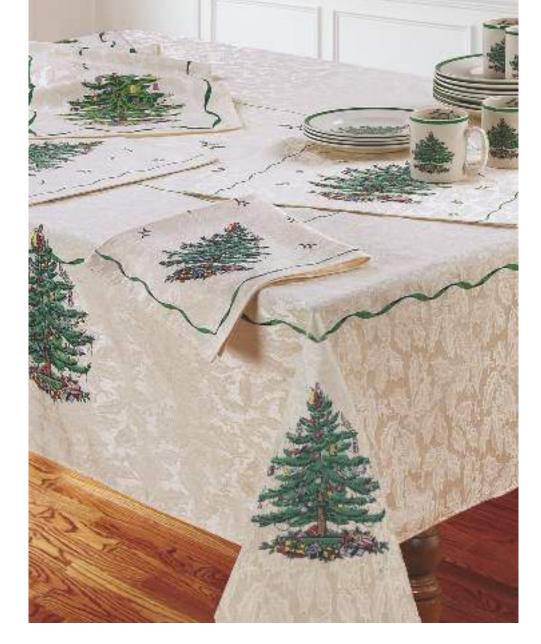

#### SPODE CHRISTMAS TREE TABLETOP Style #41523

70" ROUND TABLECLOTH **\$23.00** 52" X 70" TABLECLOTH **\$23.00** 60" X 84" TABLECLOTH **\$26.00** 60" X 102" TABLECLOTH **\$29.50** 60" X 120" TABLECLOTH **\$32.50** 60" X 144" TABLECLOTH **\$45.00** NAPKINS Set of 4 **\$13.00** PLACEMATS Set of 4 **\$19.50** RUNNER 72" X 14" **\$16.50** RUNNER 90" X 14" **\$19.50** RUNNER 108" X 14" **\$23.00** 