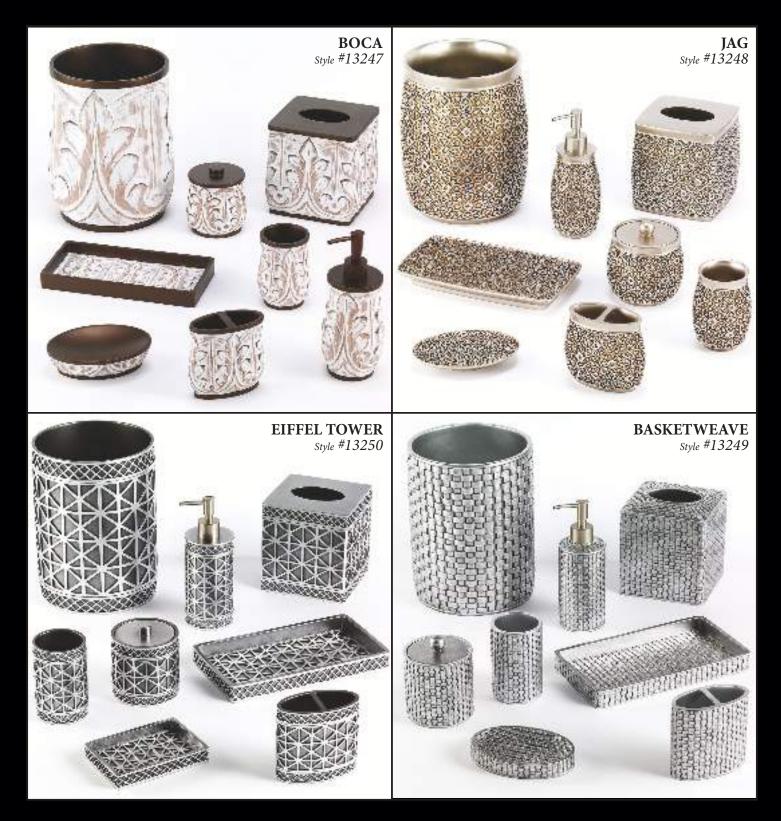

# ASSORTED BATH ACCESSORIES

TUMBLER **\$6.00** TOOTHBRUSH HOLDER **\$6.50** SOAP DISH **\$6.00** LOTION PUMP **\$7.50** TISSUE COVER **\$13.00** WASTEBASKET **\$18.00** COVERED JAR **\$8.00** TRAY (4.5"X9.5")/Eiffel Tower (5.5"x10.25") **\$12.00** 