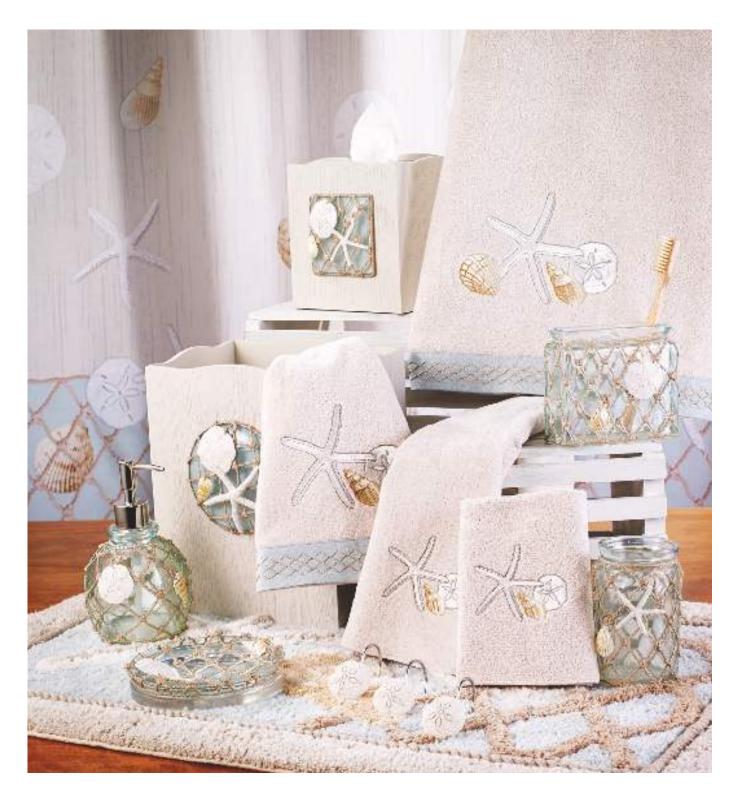

#### SEABREEZE BATH COLLECTION Style #13845

 TUMBLER \$8.00

 TOOTHBRUSH HOLDER \$8.50

 SOAP DISH \$8.00

 LOTION PUMP \$9.50

 TISSUE COVER \$16.00

 WASTEBASKET \$24.00

 SHOWER HOOKS \$8.00

 SHOWER CURTAIN \$20.00

 BATH RUG \$15.00

 BATH TOWEL Ivory \$10.75

 HAND TOWEL Ivory \$8.75

 WASHCLOTH Ivory \$5.00

 FINGERTIP TOWEL Ivory \$5.00