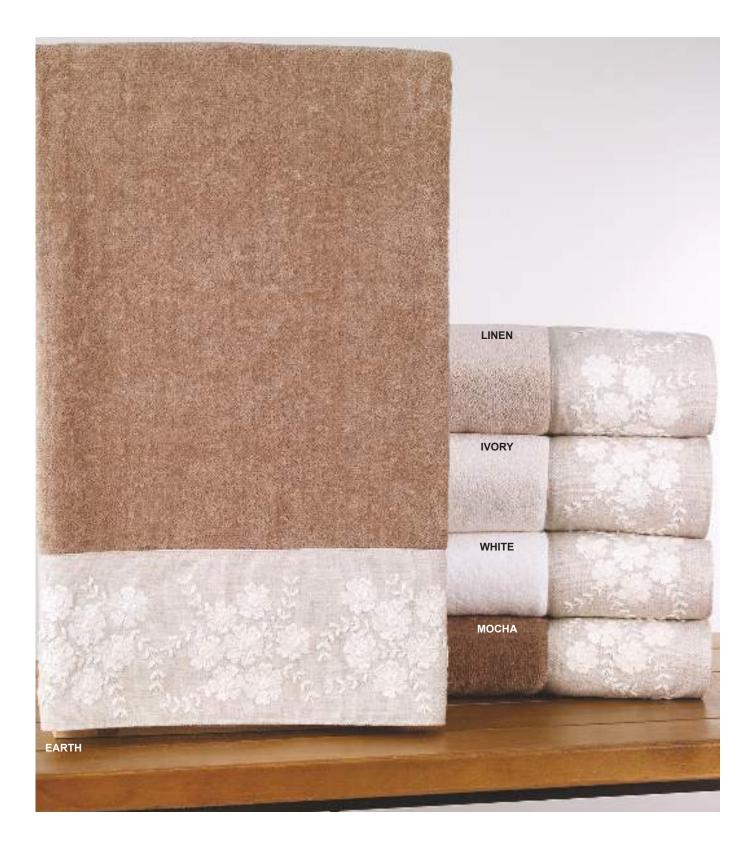

* TOOTHBRUSH HOLDER **\$6.50** SOAP DISH **\$6.00** LOTION PUMP **\$7.50** TISSUE COVER **\$13.00** WASTEBASKET **\$18.00** COVERED JAR **\$8.00** TRAY (4.5"X9.5")/Eiffel Tower (5.5"x10.25") **\$12.00** 



# **VENTANA BATH COLLECTION** *Style #13204*

TOOTHBRUSH HOLDER **\$8.00** SOAP DISH **\$7.50** LOTION PUMP **\$9.00** TISSUE COVER **\$15.00** WASTEBASKET **\$20.00** COVERED JAR **\$10.00** TRAY **\$13.00** 



# BRAIDED ROPE TOWEL COLLECTION Style #3885



#### METALLIC CIRCLES TOWEL COLLECTION Style #3891



#### CHECKERBOARD TOWEL COLLECTION Style #3886



#### BASKETWEAVE TOWEL COLLECTION Style #3894



# **STELLA TOWEL COLLECTION** *Style #3893*



# ELEGANCE TOWEL COLLECTION Style #3892



# NAVASINK TOWEL COLLECTION Style #3895



# DOTTED CIRCLES TOWEL COLLECTION Style #3870



# DOGWOOD TOWEL COLLECTION Style #3875



# FLUTTERBY TOWEL COLLECTION Style #3881



∠ BEAGLE Style #2155BEA

LABRADOR RETRIEVER Style #2155LAB

# WOOF! WOOF! PICK your POOCH

ASSORTED DOG EMBROIDERED GOLDEN VELOUR HAND TOWELS

**RETRIEVER** Style #2155GDN ↓ 2 PACK OF HAND TOWELS Ivory \$7.50

POODLE Style #2<u>155PDL↓</u>



← ROTTWEILER Style #2155ROT

BULLDOG ∠ Style #2155BDG

**YORKSHIRE TERRIER** Style #2155YRK



GERMAN SHEPHARD Style #2155GSH

FRENCH BULLDOG → Style #2155FBD







# THE MONOGRAM SHOPPE

A. MONOGRAM BOX SETS Lotion Pump, 2 fingertips White \$7.50
B. MONOGRAM BOX SETS 3 fingertips White \$6.00
C. MONOGRAM PAPER GUEST TOWELS White 16/pack \$3.50



BLOCK MONOGRAM TOWEL COLLECTION Style #5087

BLOCK MONOGRAM BATH TOWEL Ivory\$7.50BLOCK MONOGRAM HAND TOWEL Ivory\$6.0