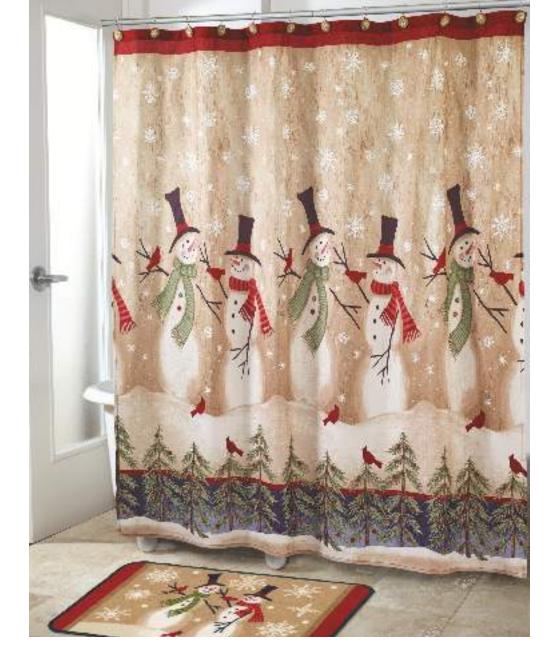

#### TALL SNOWMAN BATH COLLECTION Style #10938

TUMBLER\$7.50TOOTHBRUSH HOLDER\$7.50SOAP DISH\$7.50LOTION PUMP\$8.50TISSUE COVER\$17.00WASTEBASKET\$24.00SHOWER HOOKS\$7.50SHOWER CURTAIN\$15.00BATH RUG\$10.00BATH TOWEL Linen\$9.00HAND TOWEL Linen\$4.50