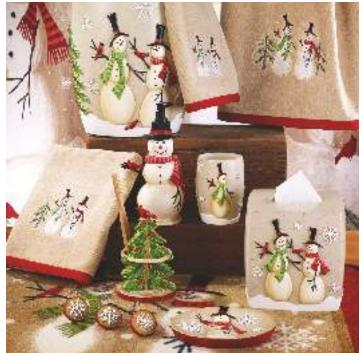

#### TALL SNOWMAN BATH COLLECTION Style #10938

TUMBLER\$7.50TOOTHBRUSH HOLDER\$7.50SOAP DISH\$7.50LOTION PUMP\$8.50TISSUE COVER\$17.00WASTEBASKET\$24.00SHOWER HOOKS\$7.50SHOWER CURTAIN\$15.00BATH RUG\$10.00BATH TOWEL Linen\$9.00HAND TOWEL Linen\$4.50