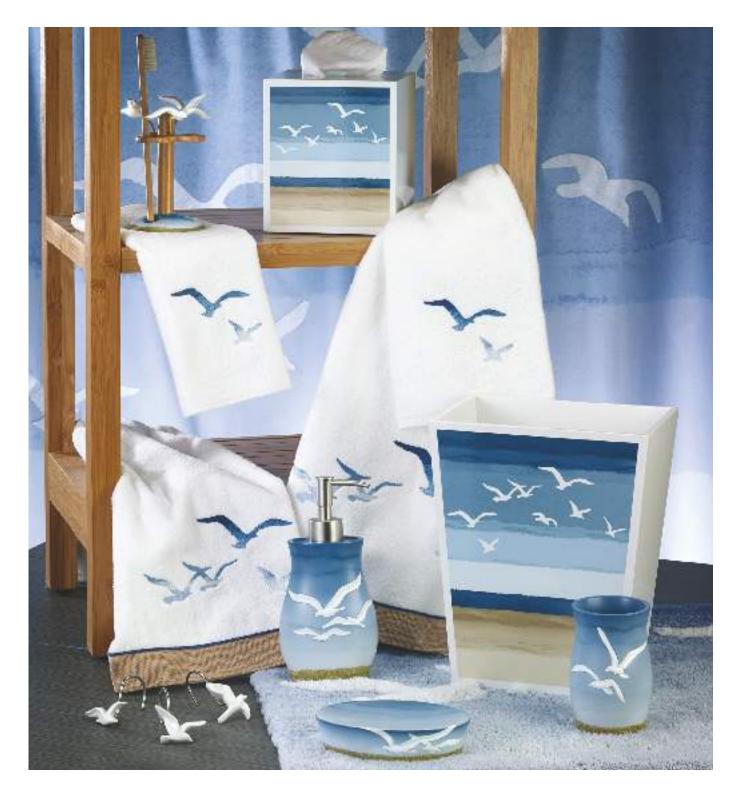

#### SEAGULLS BATH COLLECTION Style #13877

TUMBLER **\$8.00** TOOTHBRUSH HOLDER **\$8.50** SOAP DISH **\$8.00** LOTION PUMP **\$9.50** TISSUE COVER **\$15.00** WASTEBASKET **\$22.00** SHOWER HOOKS **\$8.00** SHOWER CURTAIN **\$20.00** BATH RUG **\$15.00** BATH TOWEL White **\$10.75** HAND TOWEL White **\$8.75** FINGERTIP TOWEL White **\$5.00** 