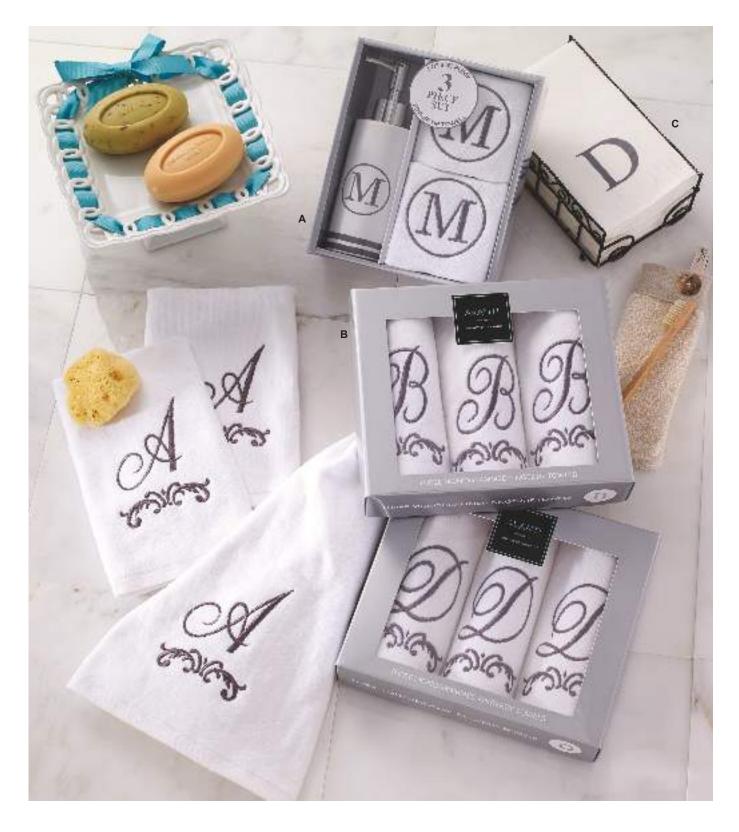

# THE MONOGRAM SHOPPE

A. MONOGRAM BOX SETS Lotion Pump, 2 fingertips White \$7.50
B. MONOGRAM BOX SETS 3 fingertips White \$6.00
C. MONOGRAM PAPER GUEST TOWELS White 16/pack \$3.50

BLOCK MONOGRAM TOWEL COLLECTION Style #5087

BLOCK MONOGRAM BATH TOWEL Ivory\$7.50BLOCK MONOGRAM HAND TOWEL Ivory\$6.00BLOCK MONOGRAM FINGERTIP TOWEL Ivory\$4.00