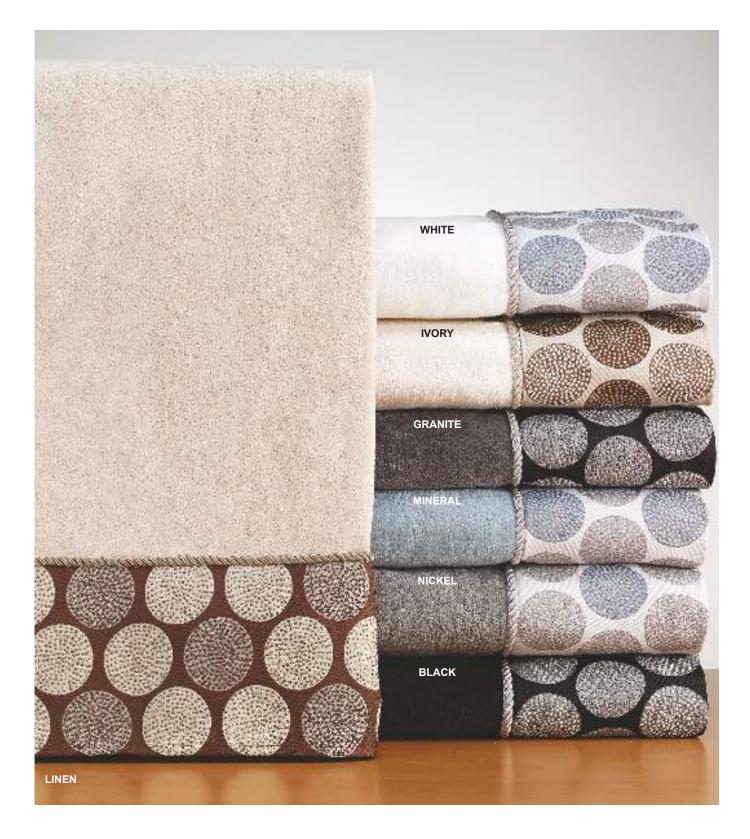

# ASSORTED BATH ACCESSORIES

TUMBLER **\$6.00** TOOTHBRUSH HOLDER **\$6.50** SOAP DISH **\$6.00** LOTION PUMP **\$7.50** TISSUE COVER **\$13.00** WASTEBASKET **\$18.00** COVERED JAR **\$8.00** TRAY (4.5"X9.5")/Eiffel Tower (5.5"x10.25") **\$12.00** 



# **VENTANA BATH COLLECTION** *Style #13204*

TOOTHBRUSH HOLDER **\$8.00** SOAP DISH **\$7.50** LOTION PUMP **\$9.00** TISSUE COVER **\$15.00** WASTEBASKET **\$20.00** COVERED JAR **\$10.00** TRAY **\$13.00** 



# BRAIDED ROPE TOWEL COLLECTION Style #3885



#### METALLIC CIRCLES TOWEL COLLECTION Style #3891



#### CHECKERBOARD TOWEL COLLECTION Style #3886



#### BASKETWEAVE TOWEL COLLECTION Style #3894



# **STELLA TOWEL COLLECTION** *Style #3893*



# ELEGANCE TOWEL COLLECTION Style #3892



# NAVASINK TOWEL COLLECTION Style #3895



# DOTTED CIRCLES TOWEL COLLECTION Style #3870



# DOGWOOD TOWEL COLLECTION Style #3875



# FLUTTERBY TOWEL COLLECTION Style #3881



∠ BEAGLE Style #2155BEA

LABRADOR RETRIEVER Style #2155LAB

# WOOF! WOOF! PICK your POOCH

ASSORTED DOG EMBROIDERED GOLDEN VELOUR HAND TOWELS

**RETRIEVER** Style #2155GDN ↓ 2 PACK OF HAND TOWELS Ivory \$7.50

POODLE Style #2<u>155PDL↓</u>



← ROTTWEILER Style #2155ROT

BULLDOG ∠ Style #2155BDG

**YORKSHIRE TERRIER** Style #2155YRK



GERMAN SHEPHARD Style #2155GSH

FRENCH BULLDOG → Style #2155FBD







# THE MONOGRAM SHOPPE

A. MONOGRAM BOX SETS Lotion Pump, 2 fingertips White \$7.50
B. MONOGRAM BOX SETS 3 fingertips White \$6.00
C. MONOGRAM PAPER GUEST TOWELS White 16/pack \$3.50



BLOCK MONOGRAM TOWEL COLLECTION Style #5087

BLOCK MONOGRAM BATH TOWE