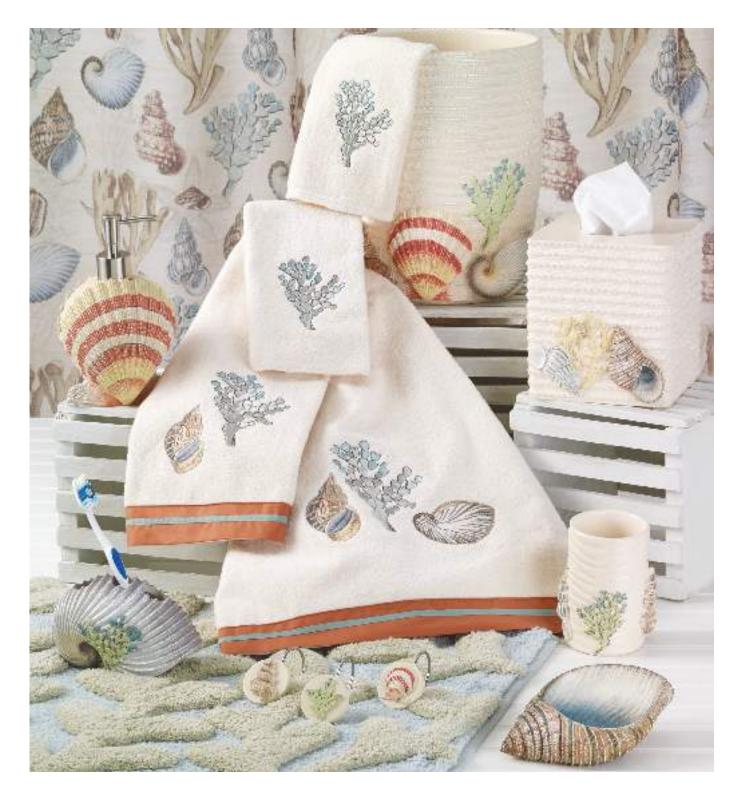

#### SEASIDE VINTAGE BATH COLLECTION Style #13827

TUMBLER **\$8.00** TOOTHBRUSH HOLDER **\$8.50** SOAP DISH **\$8.00** LOTION PUMP **\$9.50** TISSUE COVER **\$15.00** WASTEBASKET **\$22.00** SHOWER HOOKS **\$8.00** SHOWER CURTAIN **\$20.00** BATH RUG **\$15.00** BATH TOWEL *Ivory* **\$10.75** HAND TOWEL *Ivory* **\$10.75** HAND TOWEL *Ivory* **\$5.00** FINGERTIP TOWEL *Ivory* **\$5.00** 