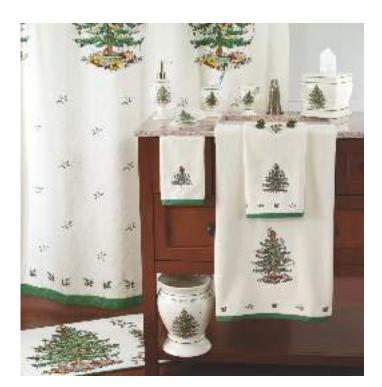

#### SPODE CHRISTMAS TREE BATH COLLECTION Style #11523

 TUMBLER
 \$7.50

 TOOTHBRUSH HOLDER
 \$8.00

 SOAP DISH
 \$7.50

 LOTION PUMP
 \$9.00

 TISSUE COVER
 \$15.00

 WASTEBASKET
 \$20.00

 SHOWER HOOKS
 \$7.50

 SHOWER CURTAIN
 \$20.00

 BATH RUG
 \$15.00

 BATH RUG
 \$15.00

 BATH TOWEL *Ivory* \$10.75

 HAND TOWEL *Ivory* \$8.75

 FINGERTIP TOWEL *Ivory* \$5.00

\* SPODE CHRISTMAS TREE KITCHEN TEXTILES ALSO AVAILABLE