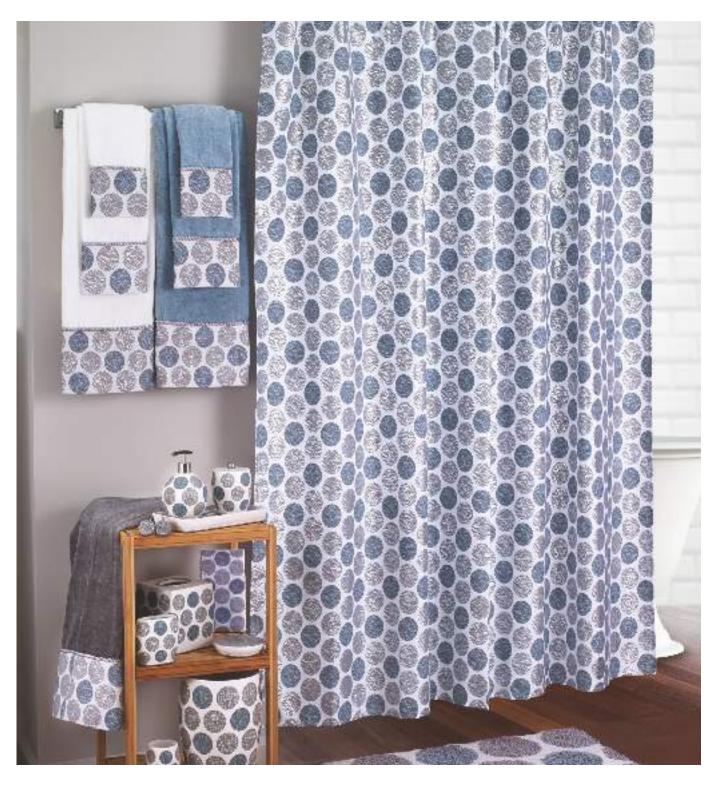

#### DOTTED CIRCLES BATH COLLECTION Style #13870

 TUMBLER \$7.50

 TOOTHBRUSH HOLDER \$8.00

 SOAP DISH \$7.50

 LOTION PUMP \$9.00

 TISSUE COVER \$16.00

 WASTEBASKET \$24.00

 COVERED JAR \$10.00

 TRAY (5.5"X10") \$12.00

 SHOWER HOOKS \$7.50

 SHOWER CURTAIN \$20.00

 BATH RUG \$15.00

 BATH TOWEL White \$10.75

 HAND TOWEL White \$5.00

 FINGERTIP TOWEL White \$5.00