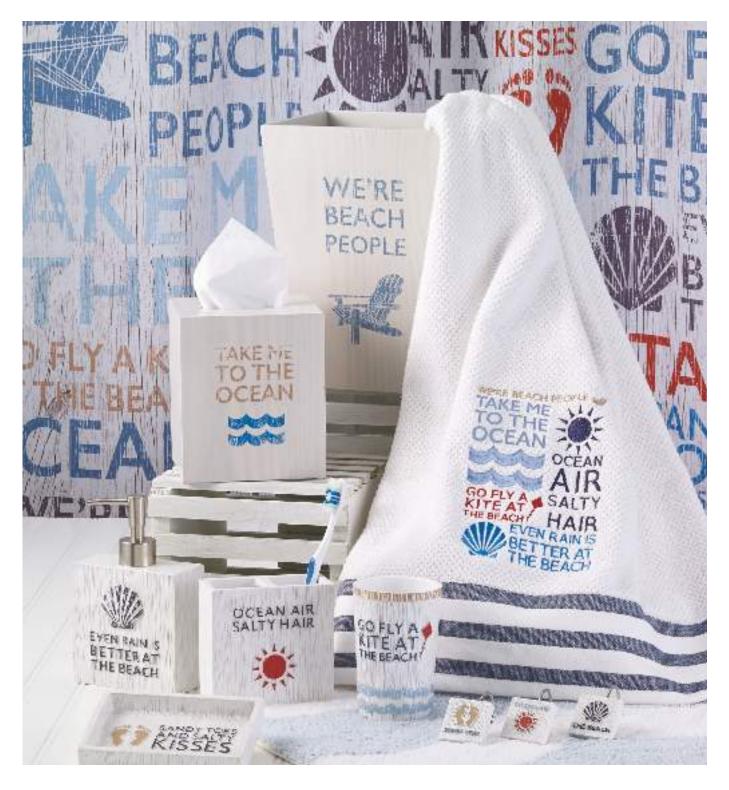

#### BEACH WORDS BATH COLLECTION Style #13676

TUMBLER **\$8.00** TOOTHBRUSH HOLDER **\$8.50** SOAP DISH **\$8.00** LOTION PUMP **\$9.50** TISSUE COVER **\$15.00** WASTEBASKET **\$22.00** SHOWER HOOKS **\$8.00** SHOWER CURTAIN **\$20.00** BATH RUG **\$15.00** BATH TOWEL White **\$10.75** HAND TOWEL White **\$10.75** FINGERTIP TOWEL White **\$5.00** 